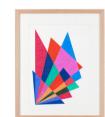

## Then a Sunbeam, 2024

Acrylic on canvas, archival varnish. Framed in Australian Oak with beeswax finish. 60 × 84.5 cm (framed)

\$2,800 inc GST