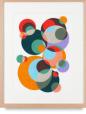

#### I'll Bring the Heat, 2024

Acrylic on wooden panel, archival varnish. Framed in Australian Oak with beeswax finish. 48 × 63 cm (framed)

\$2,200 inc GST