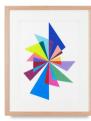

# Double Trouble, 2024

Acrylic on wooden panel, archival varnish. Framed in Australian Oak with beeswax finish. 40.5 × 53 cm (framed)

\$1,500 inc GST