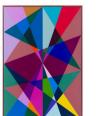

# Double Trouble, 2024

Acrylic on wooden panel, archival varnish. Framed in Australian Oak with beeswax finish. 40.5 × 53 cm (framed)

\$1,500 inc GST