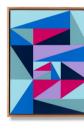

# Double Trouble, 2024

Acrylic on wooden panel, archival varnish. Framed in Australian Oak with beeswax finish. 40.5 × 53 cm (framed)

\$1,500 inc GST