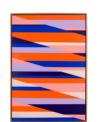

#### Sunny Side Up, 2024

Acrylic on canvas, archival varnish. Framed in Australian Oak with beeswax finish. 59 × 84.5 cm (framed)

\$2,800 inc GST