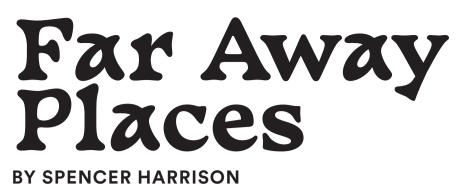

# Let's Split, 2023

Acrylic on canvas, archival varnish. Framed in Australian Oak with beeswax finish. 79.5 × 115 cm (framed)

\$3,200 inc GST