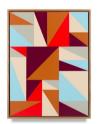

#### I'll Bring the Heat, 2024

Acrylic on wooden panel, archival varnish. Framed in Australian Oak with beeswax finish. 48 × 63 cm (framed)

\$2,200 inc GST