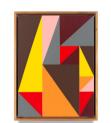

#### I'll Bring the Heat, 2024

Acrylic on wooden panel, archival varnish. Framed in Australian Oak with beeswax finish. 48 × 63 cm (framed)

\$2,200 inc GST