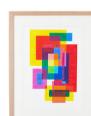

## Bounce Back, 2024

NFS

Acrylic on wooden panel, archival varnish. Framed in painted Australian Oak frame. 33 × 43 cm (framed)

Structure 6, 2022

Coloured pencil on A3 300gsm Watercolour paper, Australian Oak Frame 40.6 × 50.8 cm (framed)

\$800 inc GST

Structure 8, 2023

Coloured pencil on A3 300gsm Watercolour paper, Australian Oak Frame 40.6 × 50.8 cm (framed)

\$800 inc GST

Structure 9, 2023

Coloured pencil on A3 300gsm Watercolour paper, Australian Oak Frame 40.6 × 50.8 cm (framed)