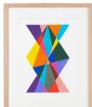

# Let's Split, 2023

Acrylic on canvas, archival varnish. Framed in Australian Oak with beeswax finish. 79.5 × 115 cm (framed)

\$3,200 inc GST