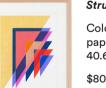

## Bounce Back, 2024

NFS

Acrylic on wooden panel, archival varnish. Framed in painted Australian Oak frame. 33 × 43 cm (framed)

Structure 6, 2022

Coloured pencil on A3 300gsm Watercolour paper, Australian Oak Frame 40.6 × 50.8 cm (framed)

\$800 inc GST

Structure 8, 2023

Coloured pencil on A3 300gsm Watercolour paper, Australian Oak Frame 40.6 × 50.8 cm (framed)

\$800 inc GST

Structure 9, 2023

Coloured pencil on A3 300gsm Watercolour paper, Australian Oak Frame 40.6 × 50.8 cm (framed)